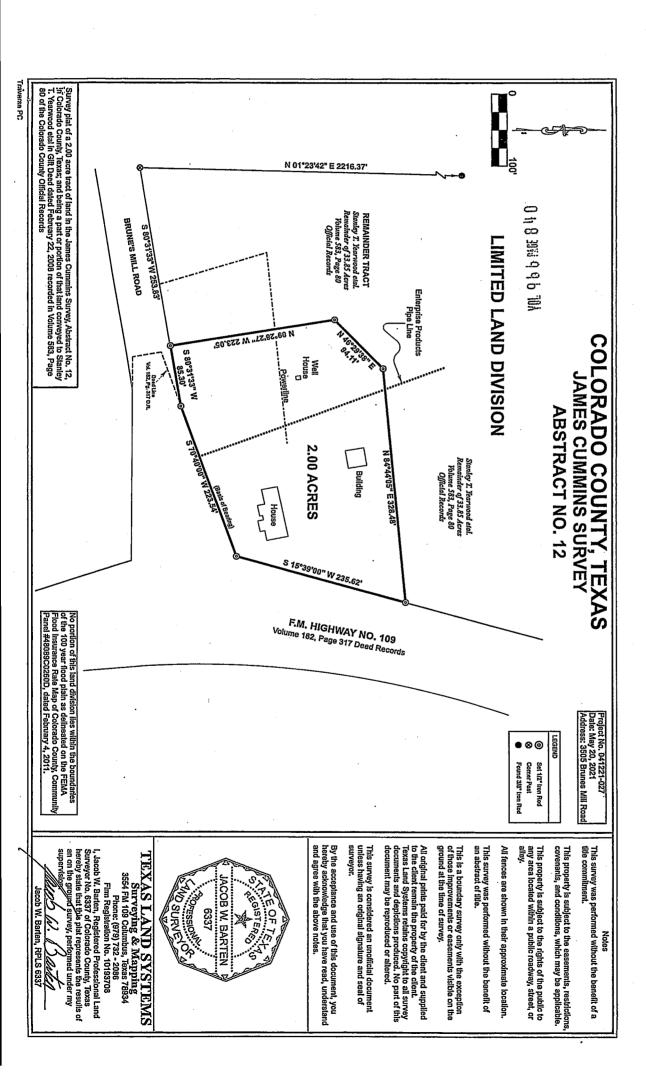

\_\_6. Application for Limited Land Division submitted by James Yearwood, et al to subdivide 2.00 acres out of a 33.85 acre tract of land located in the James Cummins Survey, Abstract No. 12, Precinct No. 3. (Neuendorff)

Commissioner Neuendorff informed this is at the corner of FM 109 and Brunes Mill Road. Motion by Commissioner Neuendorff to approve Application for Limited Land Division submitted by James Yearwood, et al to subdivide 2.00 acres out of a 33.85 acre tract of land located in the James Cummins Survey, Abstract No. 12, Precinct No. 3; seconded by Commissioner Kubesch (thanking Mr. Yearwood for keeping Colorado County going in the positive direction by going with the (2) acre tract instead of a (1) acre tract); 5 ayes 0 nays; motion carried, it was so ordered. (See Attachment)