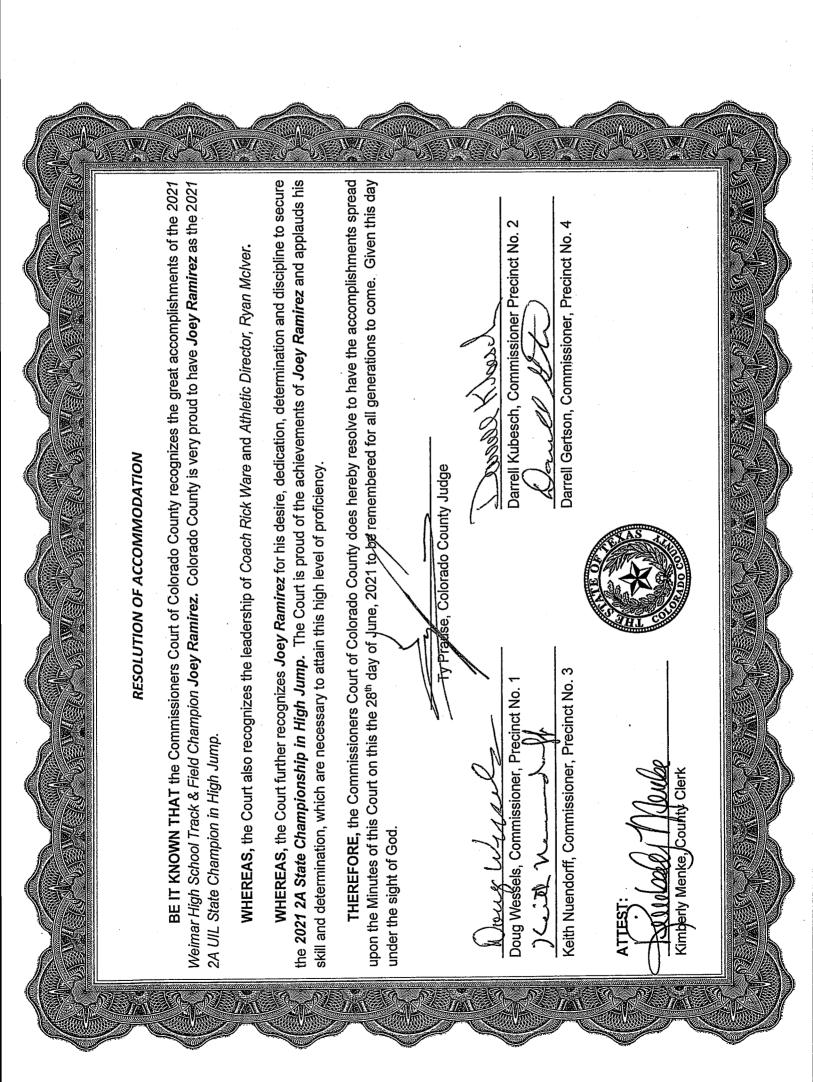

\_\_3. Resolution recognizing Joey Ramirez, Weimar High School 2021 UIL State Track & Field Champion in High Jump.

Judge Prause read Resolution to the Court. Joey was not present today.

Motion by Judge Prause to approve Resolution recognizing Joey Ramirez,

Weimar High School 2021 UIL State Track & Field Champion in High Jump;
seconded by Commissioner Kubesch; 5 ayes 0 nays; motion carried, it
was so ordered.

(See Attachment)

\_4. Request by Applicants and Engineer seeking variance to County Development Regulations for Legacy Oaks Subdivision, a subdivision of 94.5638 acres located in the Samuel M. Williams Survey, Abstract No. 609, Precinct No. 1. (Wessels)